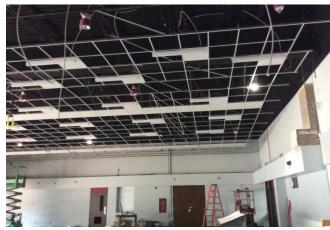

### Update

The stage floor was sanded and polished concrete in various spaces around the school was completed. Carpet began to be installed in the Middle School collaboration. Coiling door was installed between the band room and the stage. Curtains were installed in the commons. Ceiling grid and tiles were installed in various areas and continues to make progress. Bathroom partitions, grab bars, and fire extinguishers around the building were installed. Metals lab equipment was set up. Reception/main office furniture arrived and was set up. Finishes continue to make progress.