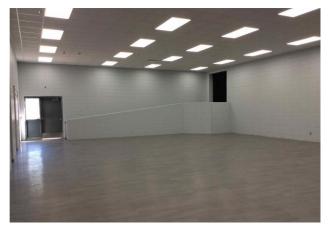

## School District of Manawa

Band Room

Commons

Main Office/Reception

### Update

The stage floor was sanded and polished concrete in various spaces around the school was completed. Carpet began to be installed in the Middle School collaboration. Coiling door was installed between the band room and the stage. Curtains were installed in the commons. Ceiling grid and tiles were installed in various areas and continues to make progress. Bathroom partitions, grab bars, and fire extinguishers around the building were installed. Metals lab equipment was set up. Reception/main office furniture arrived and was set up. Finishes continue to make progress.