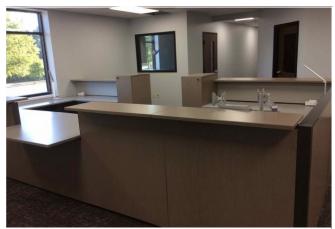

## School District of Manawa

Band Room

Commons

Main Office/Reception

### Update

The stage floor was sanded and polished concrete in various spaces around the school was completed. Carpet began to be installed in the Middle School collaboration. Coiling door was installed between the band room and the stage. Curtains were installed in the commons. Ceiling grid and tiles were installed in various areas and continues to make progress. Bathroom partitions, grab bars, and fire extinguishers around the building were installed. Metals lab equipment was set up. Reception/main office furniture arrived and was set up. Finishes continue to make progress.