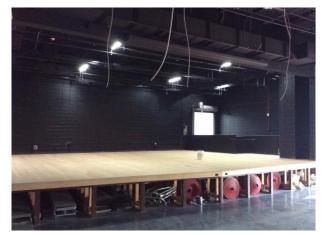

## Stage

### Update

The stage floor was sanded and polished concrete in various spaces around the school was completed. Carpet began to be installed in the Middle School collaboration. Coiling door was installed between the band room and the stage. Curtains were installed in the commons. Ceiling grid and tiles were installed in various areas and continues to make progress. Bathroom partitions, grab bars, and fire extinguishers around the building were installed. Metals lab equipment was set up. Reception/main office furniture arrived and was set up. Finishes continue to make progress.